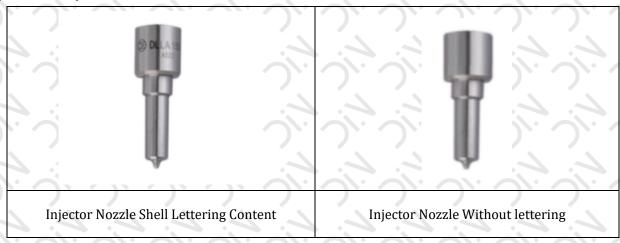

#### 1.6.G3S102 Diesel Injector Nozzle Customized Service

Diesel Injector Nozzle Customized Service: The quantity of customized item must meet the demands of OEM manufacturers' requirement for shell lettering ( such as logo, nozzle part number, date and series number), nozzle without lettering, nozzle tube, nozzle box etc.

#### 3) Diesel Injector Nozzle Customized Service Quantity Requirements:

- The purchased of customized diesel injector nozzle shell lettering or without lettering are no less than 100 pieces.
- The purchased of customized injector nozzle tubes are no less than 2000-3000 pieces.
- The purchased of customized injector nozzle boxes are no less than 1000 pieces.