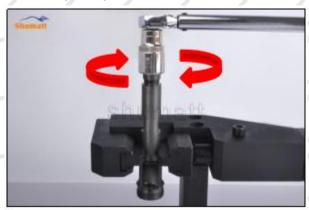

#### 1) Tightening torque of injector nozzle

The torque lever and tightening moment specified in the injector maintenance manual must be installed when the injector nozzle is installed. (50Nm)

▲ The tightening torque of the nozzle cap must be installed in accordance with the tightening torque specified in the injector maintenance manual