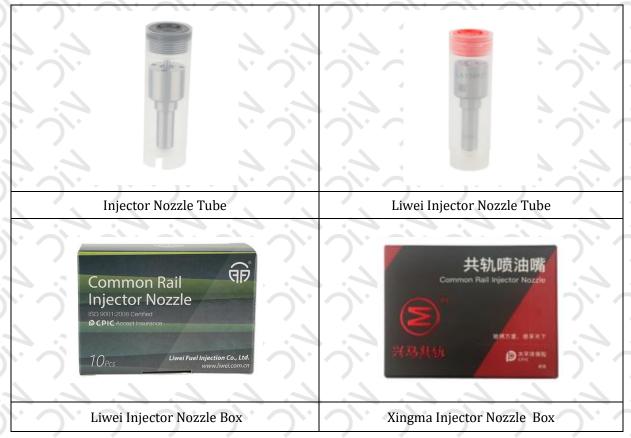

#### 1) Diesel Injector Nozzle Spare Parts List

| No.         | 1                                 | 2                                                  |  |
|-------------|-----------------------------------|----------------------------------------------------|--|
| Image       |                                   |                                                    |  |
| Name        | Injector Nozzle Assy              | Nozzle Tube                                        |  |
| Description | Injector Nozzle Part NumberG3S102 | Prevent Nozzle Rusting and Damaging from Collision |  |

| No.         | 3                                                                                                                                                                                                                                                                                                                                                                                                                                                                                                                                                                                                                                                                                                                                                                                                                                                                                                                                                                                                                                                                                                                                                                                                                                                                                                                                                                                                                                                                                                                                                                                                                                                                                                                                                                                                                                                                                                                                                                                                                                                                                                                           | 4                                                                                                                            |
|-------------|-----------------------------------------------------------------------------------------------------------------------------------------------------------------------------------------------------------------------------------------------------------------------------------------------------------------------------------------------------------------------------------------------------------------------------------------------------------------------------------------------------------------------------------------------------------------------------------------------------------------------------------------------------------------------------------------------------------------------------------------------------------------------------------------------------------------------------------------------------------------------------------------------------------------------------------------------------------------------------------------------------------------------------------------------------------------------------------------------------------------------------------------------------------------------------------------------------------------------------------------------------------------------------------------------------------------------------------------------------------------------------------------------------------------------------------------------------------------------------------------------------------------------------------------------------------------------------------------------------------------------------------------------------------------------------------------------------------------------------------------------------------------------------------------------------------------------------------------------------------------------------------------------------------------------------------------------------------------------------------------------------------------------------------------------------------------------------------------------------------------------------|------------------------------------------------------------------------------------------------------------------------------|
| Image       |                                                                                                                                                                                                                                                                                                                                                                                                                                                                                                                                                                                                                                                                                                                                                                                                                                                                                                                                                                                                                                                                                                                                                                                                                                                                                                                                                                                                                                                                                                                                                                                                                                                                                                                                                                                                                                                                                                                                                                                                                                                                                                                             | Common Rail Injector Nozzle ISO 9001:2008 Certified P CPIC Accept Insurance  Liwei Fuel Injection Co., Ltd. www.liwel.com.cn |
| Name        | Nozzle Tube                                                                                                                                                                                                                                                                                                                                                                                                                                                                                                                                                                                                                                                                                                                                                                                                                                                                                                                                                                                                                                                                                                                                                                                                                                                                                                                                                                                                                                                                                                                                                                                                                                                                                                                                                                                                                                                                                                                                                                                                                                                                                                                 | Liwei Injector Nozzle Box                                                                                                    |
| Description | Prevent Nozzle Rusting and Damaging from Collision                                                                                                                                                                                                                                                                                                                                                                                                                                                                                                                                                                                                                                                                                                                                                                                                                                                                                                                                                                                                                                                                                                                                                                                                                                                                                                                                                                                                                                                                                                                                                                                                                                                                                                                                                                                                                                                                                                                                                                                                                                                                          | 10 PCS/Box                                                                                                                   |
| No.         | 5                                                                                                                                                                                                                                                                                                                                                                                                                                                                                                                                                                                                                                                                                                                                                                                                                                                                                                                                                                                                                                                                                                                                                                                                                                                                                                                                                                                                                                                                                                                                                                                                                                                                                                                                                                                                                                                                                                                                                                                                                                                                                                                           |                                                                                                                              |
| Image       | 共轨喷油嘴 Common Rail Injector Nozzle  Rain BRATE  RATE  RATE |                                                                                                                              |
| Name        | Xingma Injector Nozzle Box                                                                                                                                                                                                                                                                                                                                                                                                                                                                                                                                                                                                                                                                                                                                                                                                                                                                                                                                                                                                                                                                                                                                                                                                                                                                                                                                                                                                                                                                                                                                                                                                                                                                                                                                                                                                                                                                                                                                                                                                                                                                                                  | J). J). U). J). J                                                                                                            |
| Description | 10 PCS/Box                                                                                                                                                                                                                                                                                                                                                                                                                                                                                                                                                                                                                                                                                                                                                                                                                                                                                                                                                                                                                                                                                                                                                                                                                                                                                                                                                                                                                                                                                                                                                                                                                                                                                                                                                                                                                                                                                                                                                                                                                                                                                                                  | 4 1.4 4                                                                                                                      |

▲ Injector nozzle box is recyclable and can be reused。

▲ Injector nozzle barrels is non-degradable material, please dispose of it properly after use.