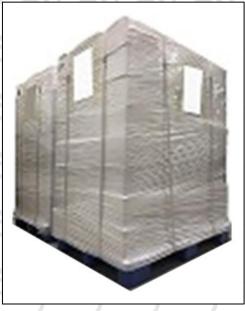

Pic No.3

**Pallet Shipping:** Use fumigation free and recycling trays that meet export requirements, and use white wrapping protective film to wrap and bind with cable ties for the outside, such as picture No. 4,

Pic No.4

The products can be packaged according to customers' requirements.

The packing tray is made of plastic and can be recycled.

Transparent tape, yellow tape, black wrapping protective film, white wrapping protective film are non-degradable materials, please dispose of them properly.