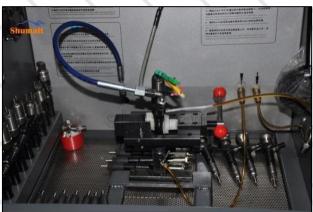

| Image       | shumatt                                                               | Shumati                                                                   |
|-------------|-----------------------------------------------------------------------|---------------------------------------------------------------------------|
| SKU         | CRT079                                                                | 1 6 6 6                                                                   |
| Description | Micrometer: is used to measure gasket thickness                       | Ultrasonic cleaning machine: is used for cleaning fuel injector and parts |
| Image       | Shumat                                                                |                                                                           |
| SKU         | CRT281                                                                |                                                                           |
| Description | Common rail injector test bench: check the injector working condition |                                                                           |