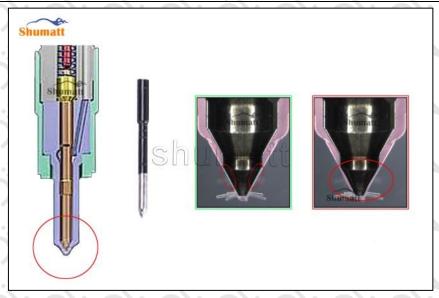

#### 2.2.G3S102 Injector Nozzle Inspection.

1) Check whether there is deformation, cracking, thread damage, quenching, leakage and rust in the guide sleeve, spring, gasket and tight cap of the nozzle. The tight cap of the nozzle must be replaced after being disassembled for more than 5 times, as shown in the following.

- 2) Replace the tight cap of the nozzle and the copper gasket of the injector nozzle
- 3) Check whether the gap between the nozzle needle and the nozzle shell is within the standard range and whether it reaches the standard for use
- All parts should be examined for wear under a microscope at least 20 times larger
- A Nozzle tight cap deformation, cracking, thread damage, quenching, leakage, will lead to black smoke vehicle cap, fuel injector damage.
- ⚠ Injector opening pressure greater than or less than the specified range may cause injector damage.
- ▲ Failure to replace wearing parts in time during maintenance may lead to fuel injector damage.