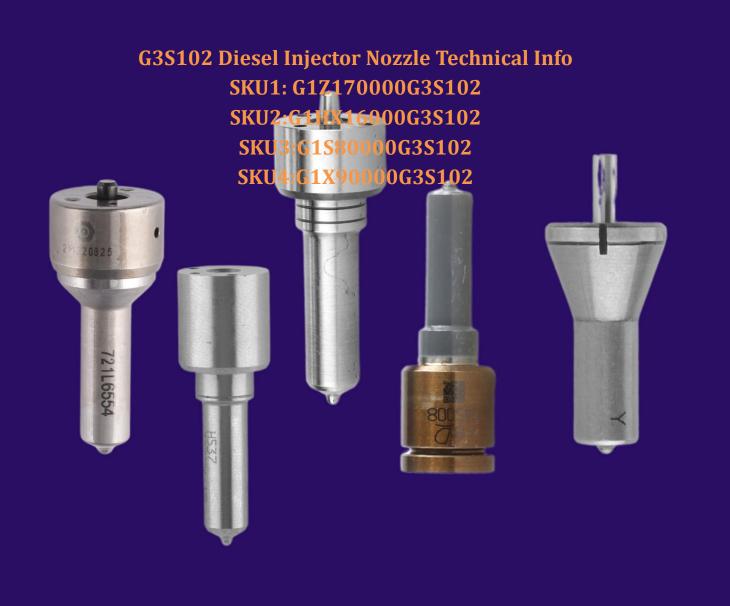

## **G3S102** Diesel Injector Nozzle Technical Info

#### 1.1.G3S102 Diesel Injector Nozzle Basic Information

| Title | Common Rail Diesel Injector Nozzle G3S102 | Quality        |
|-------|-------------------------------------------|----------------|
| SKU1  | G1X90000G3S102                            | XINGMA         |
| SKU2  | G1Z170000G3S102                           | LIWEI          |
| SKU3  | G1HX16000G3S102                           | Shumatt        |
| SKU4  | G1S80000G3S102                            | China made new |