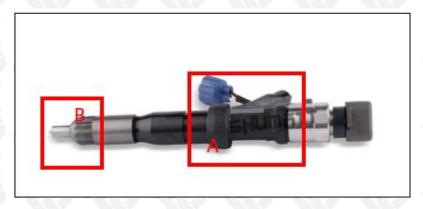

#### 2.1. 095000-9561 Diesel Fuel Injector Part Number Location

E.g.: See the diesel fuel injector part number as follows:

Pic No.3

| No. | Name                                    |
|-----|-----------------------------------------|
| A   | brand, logo, part number, series number |
| В   | nozzle part number                      |