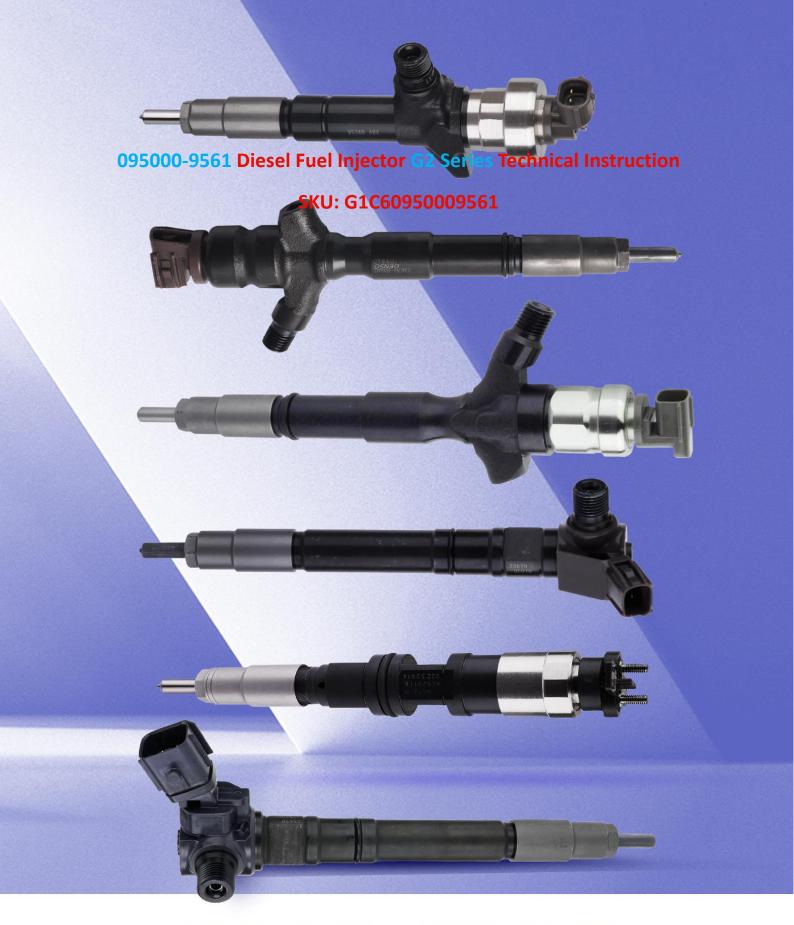

# 095000-9561 Diesel Fuel Injector G2 Series Technical Instruction

#### 1.1. 095000-9561 Diesel Fuel Injector Basic Information

| Title | 095000-9561 Diesel Fuel Injector G2 Series China Made New |
|-------|-----------------------------------------------------------|
| SKU   | G1C60950009561                                            |

#### 2.1. 095000-9561 Diesel Fuel Injector Part Number Location

E.g.: See the diesel fuel injector part number as follows:

Pic No.3

| No. | Name                                    |
|-----|-----------------------------------------|
| A   | brand, logo, part number, series number |
| В   | nozzle part number                      |