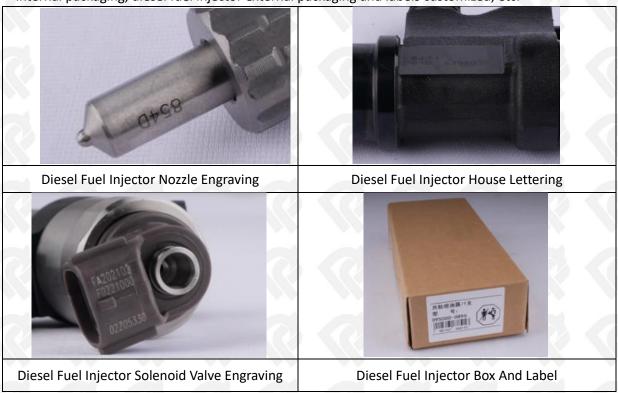

#### 1.7. 095000-9561 Diesel Fuel Injector Customized Service

(1) Diesel Fuel Injector Customized Service: The quantity of customized diesel fuel injectors must meet the standard of OEM manufacturers requirement of shell lettering, logo engraving, diesel fuel injector internal packaging, diesel fuel injector external packaging and labels customized, etc.

#### (2) Diesel Fuel Injector Customized Service Requirements:

The purchase of customized diesel fuel injectors are not less than 10 pieces.

The purchase of customized diesel fuel injector packages no less than 1000 pieces.

When the customized products involve the need of specify logo, the OEM manufacturer is asked to provide trademark authorization and the sample of logo image file.

▲ Once the customized diesel fuel injector is sold, it cannot be returned or exchanged if there is no quality problems.